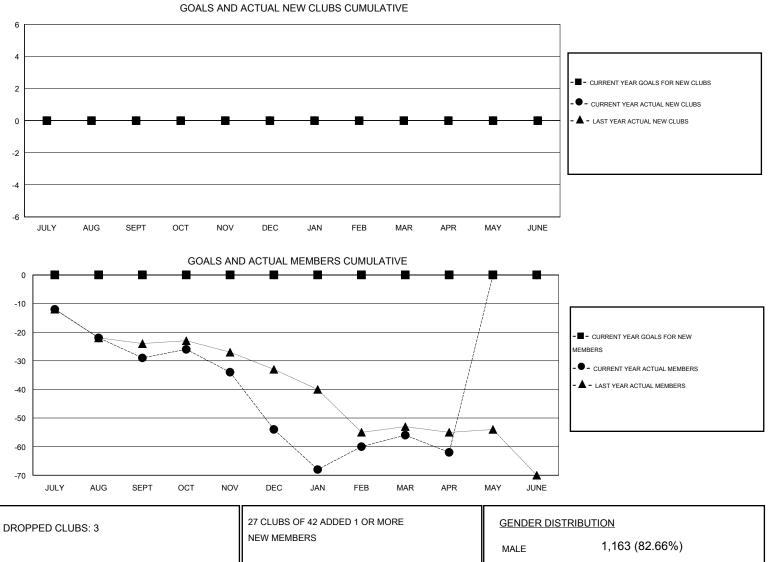

## HAL GRIFFIN GMT.

| GMT: HAL GRIFFIN           |                  |           | LOCATIO          | N MISSOURI       |                            |                    |                                     |                    | GMT CA 1         |
|----------------------------|------------------|-----------|------------------|------------------|----------------------------|--------------------|-------------------------------------|--------------------|------------------|
| Clubs                      |                  |           |                  |                  | Members                    |                    |                                     |                    |                  |
| RESULTS FOR 2015-2016      |                  |           |                  |                  | RESULTS FOR 2015-2016      |                    |                                     |                    |                  |
| QUARTER                    | NEW CLUB<br>GOAL | NEW CLUBS | DROPPED<br>CLUBS | NET<br>GAIN/LOSS | QUARTER                    | NEW MEMBER<br>GOAL | CHARTER AND<br>NEW MEMBERS<br>ADDED | DROPPED<br>MEMBERS | NET<br>GAIN/LOSS |
| JULY/AUG/SEPT              | 0                | 0         | 1                | -1               | JULY/AUG/SEPT              | 0                  | 23                                  | 52                 | -29              |
| OCT/NOV/DEC<br>JAN/FEB/MAR | 0<br>0           | 0<br>0    | 2<br>0           | -2<br>0          | OCT/NOV/DEC<br>JAN/FEB/MAR | 0<br>0             | 16<br>47                            | 41<br>49           | -25<br>-2        |
| APR/MAY/JUNE               | 0                | 0         | 0                | 0                | APR/MAY/JUNE               | 0                  | 10                                  | 16                 | -6               |